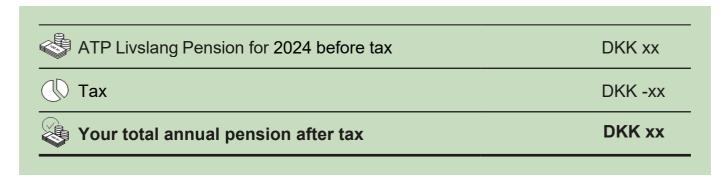

#### Your total payout for 2024

We have added up all your monthly payments for 2024. Here you can see what you have been paid in total for the whole year.

We have sent the information regarding your pension for 2024 to the Danish Tax Agency. We recommend that you verify that your annual statement reflects the pension you have received.