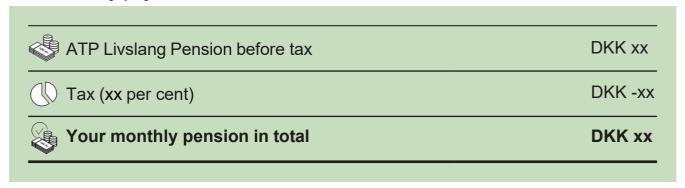

#### Your monthly payment for 2025:

Your pension will still be paid on the last banking day of each month.